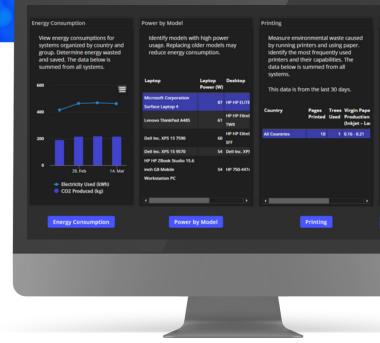

The Green IT DEX pack landing page provides an overview of technology consumption.